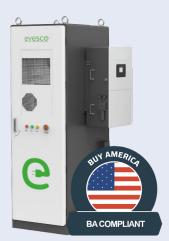

# Solar Ready Storage 30 kW / 61 kWh

Compact, solar-ready. Ideal for sites with limited space and light commercial loads.