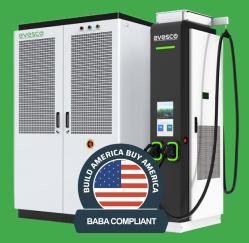

#### Distributed EV Charging (up to 480 kW)

One power bank supports up to six connectors, for multi-bay, multi-vehicle charging.

#### Stand-Alone 160 - 240 kW

Upgrade from 160 kW to 240 kW with scalable power modules.