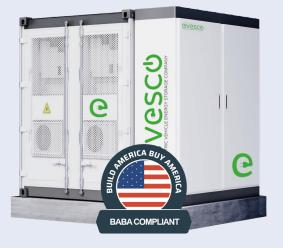

# Distributed Energy Storage (up to 5 MWh)

Distributed architecture that scales fast, integrates easily, and enables real-time control.