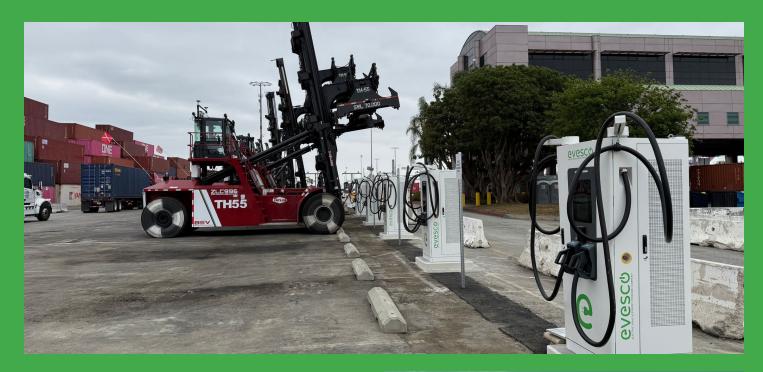

# **Reliable Power. High-Speed Charging. Built to Last**

EVESCO's BABA-compliant DC fast chargers are engineered for sustained performance, certified public use, and long-term flexibility. From urban curbside installs to high-volume fleet hubs, each unit delivers maximum uptime, full ADA and CTEP/NTEP compliance, and future-proof compatibility with evolving EV standards, all built to meet today's infrastructure demands and tomorrow's scale.

#### **Ultra-Fast Charging**

Charging solutions from 80 kW up to 480 kW for everything from passenger EVs to heavyduty electric fleets.

#### Distributed EV Charging (up to 480 kW)

One power bank supports up to six connectors, for multi-bay, multi-vehicle charging.