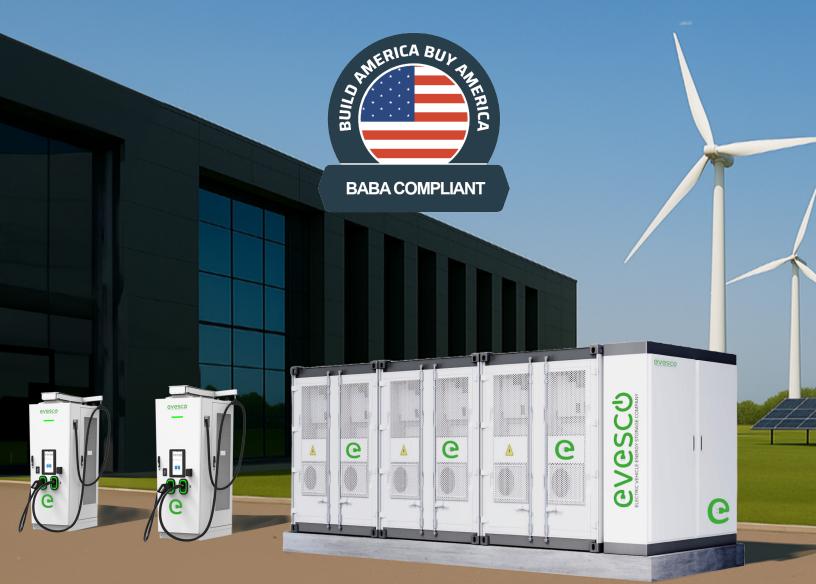

# BABA & BA COMPLIANT ENERGY STORAGE & EV CHARGING SOLUTIONS

evesco.com

# All-in-One 125 kW / 233 kWh

All-in-one system with integrated PCS. Fast to deploy, designed to scale.

# Distributed Energy Storage (up to 5 MWh)

Distributed architecture that scales fast, integrates easily, and enables real-time control.

# Solar Ready Storage 30 kW / 61 kWh

Compact, solar-ready. Ideal for sites with limited space and light commercial loads.