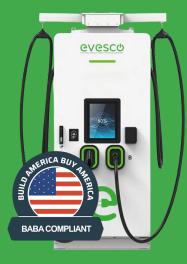

#### **Compliance Ready**

CTEP/NTEP certified, ADAcompliant, and fully BABA ready, ideal for public charging and fleet infrastructure projects.

Stand-Alone 80 - 160 kW

Stand-alone charging station with scalable power from 80 kW up to 160 kW.