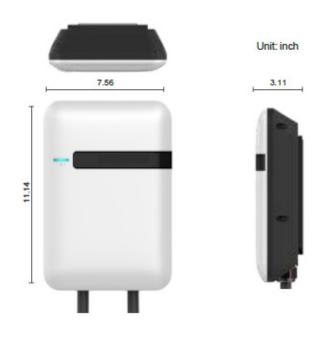

## **DIMENSIONS INCH**

| SPECIFICATIONS         |                                        |
|------------------------|----------------------------------------|
| Connector Type         | SAE J1772 Type 1                       |
| Output Power           | 7.68 kW                                |
| Output AC Current      | 32 A (single phase)                    |
| Supply Input           | 208 / 240 VAC single phase (+/-10%)    |
| Supply Frequency       | 60 Hz                                  |
| Wiring Type            | Hardwired                              |
| Network Connection     | 4G (LTE Cat.1), Wi-Fi (802.11<br>b/g/n |
| Communication Protocol | OCPP1.6J                               |
| Operating Temperature  | -22°F (-30°C) to 122°F (50°C)          |
| Display                | Dot-matrix (2 lines)                   |
| IP Rating              | NEMA 4                                 |
| IK Rating              | IK10                                   |
| Standards              | UL 2231/2594, FCC Part 15B             |
| Mounting               | Wall or floor mounted using a pedestal |
| RFID                   | ISO 14443 A/B, ISO 15693               |
| Metering Accuracy      | Embedded, ± 1%                         |
| Charging Cable         | Tethered 25 ft type 1                  |