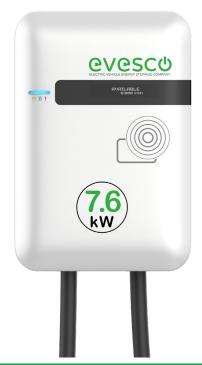

## EVAC-7i (NA)

7.68kW AC Level 2 Charger

## **FEATURES**

- Designed for easy installation and maintenance
- Commercial grade EV charging station
- RFID card reader
- SAE J1772 Type 1 connector
- 4G and Wi-Fi network connections
- NEMA 4 rated design ideal for outdoor installation
- Wall-mounted or floor mounted with a pedestal
- Local load management
- OCPP 1.6J compliant

## **DIMENSIONS INCH**

| SPECIFICATIONS         |                                        |
|------------------------|----------------------------------------|
| Connector Type         | SAE J1772 Type 1                       |
| Output Power           | 7.68 kW                                |
| Output AC Current      | 32 A (single phase)                    |
| Supply Input           | 208 / 240 VAC single phase (+/-10%)    |
| Supply Frequency       | 60 Hz                                  |
| Wiring Type            | Hardwired                              |
| Network Connection     | 4G (LTE Cat.1), Wi-Fi (802.11<br>b/g/n |
| Communication Protocol | OCPP1.6J                               |
| Operating Temperature  | -22°F (-30°C) to 122°F (50°C)          |
| Display                | Dot-matrix (2 lines)                   |
| IP Rating              | NEMA 4                                 |
| IK Rating              | IK10                                   |
| Standards              | UL 2231/2594, FCC Part 15B             |
| Mounting               | Wall or floor mounted using a pedestal |
| RFID                   | ISO 14443 A/B, ISO 15693               |
| Metering Accuracy      | Embedded, ± 1%                         |
| Charging Cable         | Tethered 25 ft type 1                  |