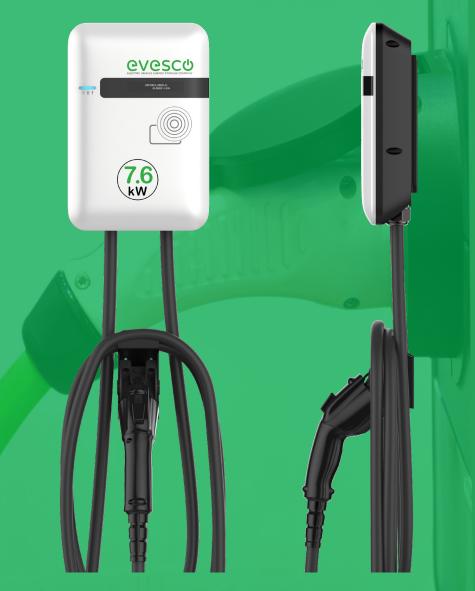

## EVAC-7i (NA)

7.68kW AC Level 2 Charger

## **FEATURES**

- Designed for easy installation and maintenance
- Commercial grade EV charging station
- RFID card reader
- SAE J1772 Type 1 connector
- 4G and Wi-Fi network connections
- NEMA 4 rated design ideal for outdoor installation
- Wall-mounted or floor mounted with a pedestal
- Local load management
- OCPP 1.6J compliant

## **DIMENSIONS INCH**

| SPECIFICATIONS         |                                        |
|------------------------|----------------------------------------|
| Connector Type         | SAE J1772 Type 1                       |
| Output Power           | 7.68 kW                                |
| Output AC Current      | 32 A (single phase)                    |
| Supply Input           | 208 / 240 VAC single phase (+/-10%)    |
| Supply Frequency       | 60 Hz                                  |
| Wiring Type            | Hardwired                              |
| Network Connection     | 4G (LTE Cat.1), Wi-Fi (802.11<br>b/g/n |
| Communication Protocol | OCPP1.6J                               |
| Operating Temperature  | -22°F (-30°C) to 122°F (50°C)          |
| Display                | Dot-matrix (2 lines)                   |
| IP Rating              | NEMA 4                                 |
| IK Rating              | IK10                                   |
| Standards              | UL 2231/2594, FCC Part 15B             |
| Mounting               | Wall or floor mounted using a pedestal |
| RFID                   | ISO 14443 A/B, ISO 15693               |
| Metering Accuracy      | Embedded, ± 1%                         |
| Charging Cable         | Tethered 25 ft type 1                  |