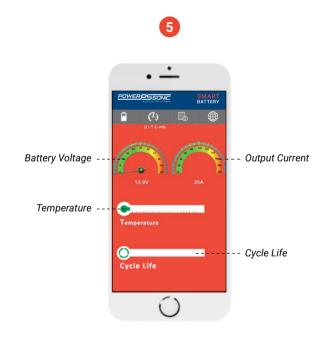

## **STATUS**

"Engineers Special" when inputting the password as 1234 you can see each series voltage. When inputting 5678 you can rename the connected battery.