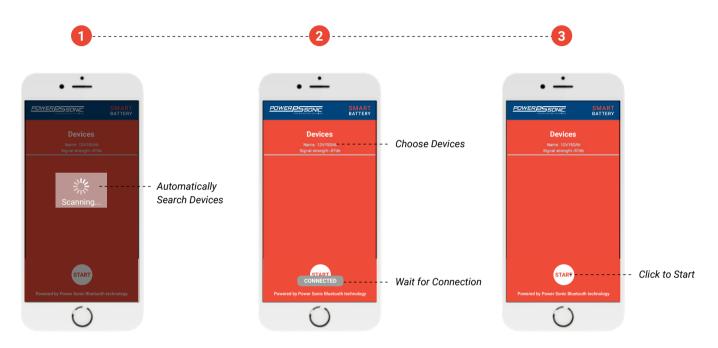

### **SEARCH & CONNECT**

If you have selected a battery to connect with and the app is not confirming the connection, it may be because someone else has already connected to the battery. Only one device can be connected to a battery at any one time.