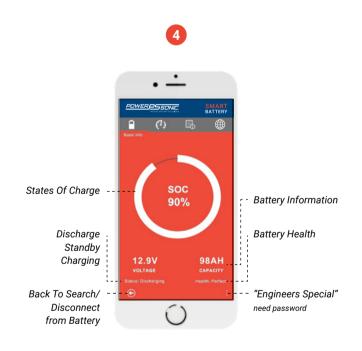

### **SUMMARY**

## **STATUS**

"Engineers Special" when inputting the password as 1234 you can see each series voltage. When inputting 5678 you can rename the connected battery.