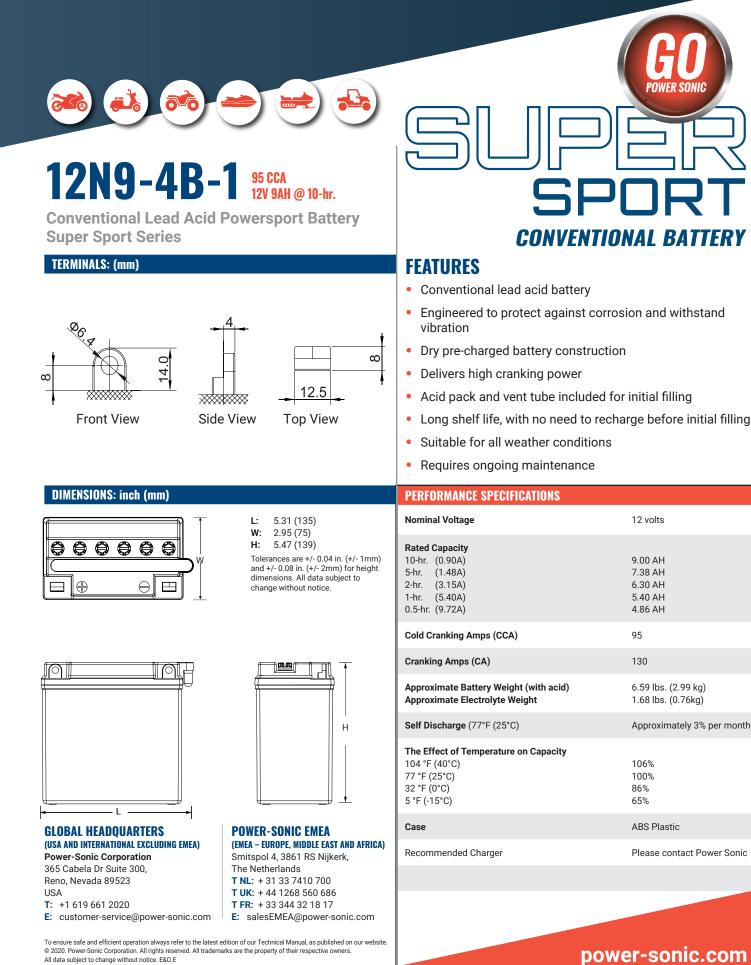

# 12N9-4B-1 95 CCA 12V 9Ah @ 10-hr.

Conventional Lead Acid Powersport Battery Super Sport Series

## CHARGING

**Constant Voltage Charge:** Apply constant voltage charge at 14.4 V - 15.0 V at 77°F (25°C). Initial charging current should be set at less than 2.7 Amps. Charging time 16 - 24 hours.

**Constant Current Charge:** Charging current 0.1C=0.9 Amps, when charging voltage up to 15.6 V, continue to charge 2 hours.

**"Float" or "Stand-By" Charge:** Apply constant voltage charge of 13.5 V - 13.8 V at 77°F (25°C). When held at this voltage, the battery will seek its own current level and maintain itself in a fully charged condition.

**Temperature Compensation:** Charging voltage should be regulated in relation to ambient temperature. As temperature rises charging voltage should be reduced to prevent overcharge and increased as temperature falls to avoid undercharge.